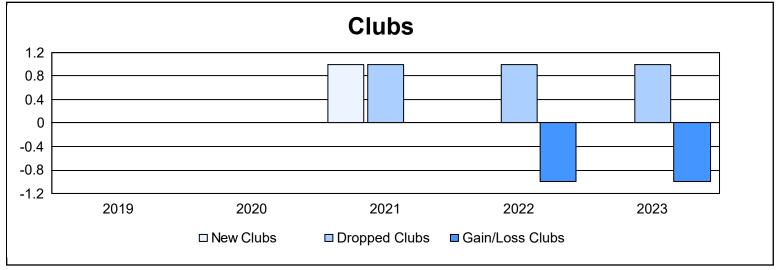

District 1 CN As of June 2023 Cumulative

| Year      | New<br>Clubs | Dropped<br>Clubs | Gain/<br>Loss<br>Clubs | New<br>Members | Charter<br>Members | Reinstate<br>Members | Transfer<br>Members | Total<br>Member<br>Added | Total<br>Members<br>Dropped | Gain/<br>Loss<br>Members |
|-----------|--------------|------------------|------------------------|----------------|--------------------|----------------------|---------------------|--------------------------|-----------------------------|--------------------------|
| 2018-2019 | 0            | 0                | 0                      | 96             | 0                  | 1                    | 0                   | 97                       | 68                          | 29                       |
| 2019-2020 | 0            | 0                | 0                      | 68             | 0                  | 5                    | 10                  | 83                       | 88                          | -5                       |
| 2020-2021 | 1            | 1                | 0                      | 94             | 30                 | 5                    | 0                   | 129                      | 115                         | 14                       |
| 2021-2022 | 0            | 1                | -1                     | 66             | 2                  | 4                    | 1                   | 73                       | 80                          | -7                       |
| 2022-2023 | 0            | 1                | -1                     | 108            | 0                  | 3                    | 12                  | 123                      | 97                          | 26                       |
| Average   | 0            | 1                | 0                      | 86             | 6                  | 4                    | 5                   | 101                      | 90                          | 11                       |